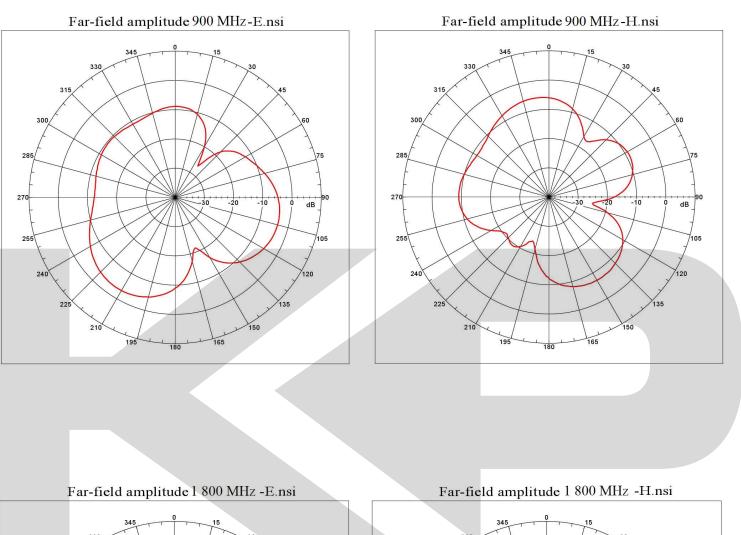

#### BENEFITS

- Low VSWR
- Omnidirectional suitable for moving devices
- Anti-vandal design

| Technology            |    | GSM                            |
|-----------------------|----|--------------------------------|
| Frequency bands       | 80 | 00/900/1700/1800/1900/2100 MHz |
| Bandwidth             |    | -                              |
| Gain                  |    | 0 dBi                          |
| VSWR                  |    | <2.0: 1                        |
| Impedance             |    | 50 Ohm                         |
| Directivity           |    | Omnidirectional                |
| Beam angle            |    | H 360° V 30°                   |
| Polarization          |    | Linear                         |
| Maximum input power   |    | 10 W                           |
| Power voltage         |    | -                              |
| Dimensions            |    | 53 x 32 mm                     |
| Weight                |    | 80.09 g                        |
| Operating temperature |    | -30 to +90 ° C                 |
| Execution             |    | External                       |
| Method of attachment  |    | Mounting                       |
| Cable type            |    | RG174 / U                      |
| The cable length      |    | 3 m                            |
| Connector type        |    | SMA(m)                         |

### DRAWING

-20 -10 ò dB 

Different connector variants or cable lengths are available on request.