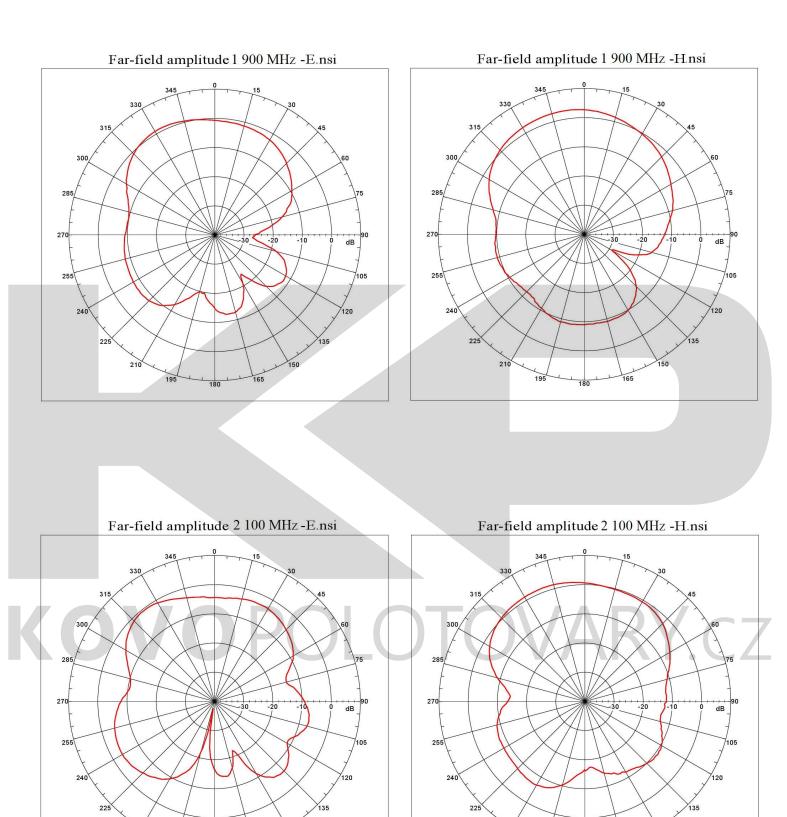

### DRAWING

-20 -10 ò dB 

Different connector variants or cable lengths are available on request.