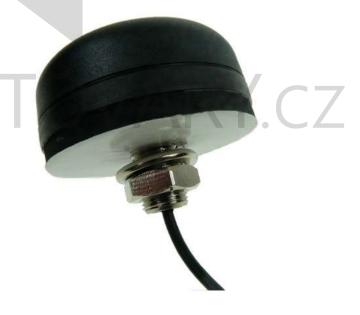

## Antenna GSM Mount R36, PUK, RG174/3m, SMA(m)

AO-AGSM-36S

SECTRON company offers wide portfolio of GSM antennas with various versions differing in shape, level of gain or attachment manner. SECTRON guarantees a compatible connection between antenna and all antenna adaptors produced by SECTRON.

#### BENEFITS

- Low VSWR
- Omnidirectional suitable for moving devices
- Anti-vandal design

| Technology            |    | GSM                            |
|-----------------------|----|--------------------------------|
| Frequency bands       | 80 | 00/900/1700/1800/1900/2100 MHz |
| Bandwidth             |    | -                              |
| Gain                  |    | 0 dBi                          |
| VSWR                  |    | <2.0: 1                        |
| Impedance             |    | 50 Ohm                         |
| Directivity           |    | Omnidirectional                |
| Beam angle            |    | H 360° V 30°                   |
| Polarization          |    | Linear                         |
| Maximum input power   |    | 10 W                           |
| Power voltage         |    | -                              |
| Dimensions            |    | 53 x 32 mm                     |
| Weight                |    | 80.09 g                        |
| Operating temperature |    | -30 to +90 ° C                 |
| Execution             |    | External                       |
| Method of attachment  |    | Mounting                       |
| Cable type            |    | RG174 / U                      |
| The cable length      |    | 3 m                            |
| Connector type        |    | SMA(m)                         |