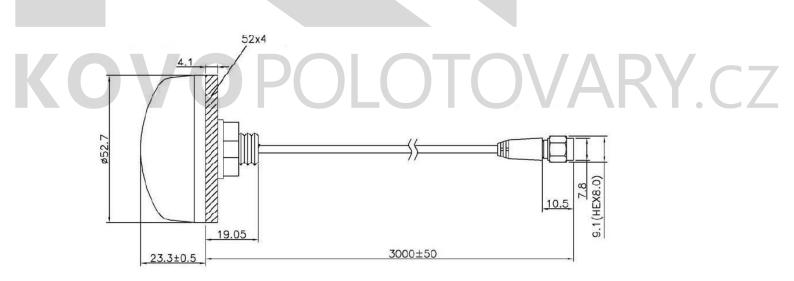

### DRAWING

-20 -10 ò dB 

Different connector variants or cable lengths are available on request.