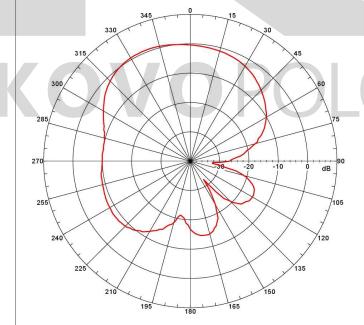

#### BENEFITS

- Low VSWR
- Omnidirectional suitable for moving devices
- Anti-vandal design

| Technology            |    | GSM                            |
|-----------------------|----|--------------------------------|
| Frequency bands       | 80 | 00/900/1700/1800/1900/2100 MHz |
| Bandwidth             |    | -                              |
| Gain                  |    | 0 dBi                          |
| VSWR                  |    | <2.0: 1                        |
| Impedance             |    | 50 Ohm                         |
| Directivity           |    | Omnidirectional                |
| Beam angle            |    | H 360° V 30°                   |
| Polarization          |    | Linear                         |
| Maximum input power   |    | 10 W                           |
| Power voltage         |    | -                              |
| Dimensions            |    | 53 x 32 mm                     |
| Weight                |    | 80.09 g                        |
| Operating temperature |    | -30 to +90 ° C                 |
| Execution             |    | External                       |
| Method of attachment  |    | Mounting                       |
| Cable type            |    | RG174 / U                      |
| The cable length      |    | 3 m                            |
| Connector type        |    | SMA(m)                         |

### DRAWING

-20 -10 ò dB 

Different connector variants or cable lengths are available on request.